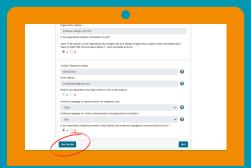

#### Step 6

If the answer is NOT correct click

When you click you will be prompted to update your details

#### Step 9

Click + symbol to view and complete each section

When you click you will be prompted to update your details

#### Step 10

Once you are happy with all your answers

Click

save section