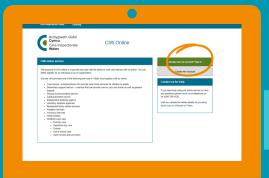

How to complete your Self Assessment of Service Statement 2024



#### Step 1

Click sign in

Enter your email address and password to access your online account



#### Step 2

Click

open SASS



# **Getting started**

### Step 3

Click edit in the 'SASS
January 24' box



You will now see your SASS home page



### Getting to know your SASS page





#### Step 4

Most of this section will be pre-populated for you but please make sure the information is correct

Run through each question carefully.



#### Step 5

If the answer is correct click



# Organisation profile

#### Step 6

If the answer is NOT correct click

When you click you will be prompted to update your details



### Step 7

If you are happy with all the answers

Click

save section





All the services included in your SASS return will be listed here. You must complete all service information before the SASS can be submitted.

#### Step 8

Click edit to get started



Each servi