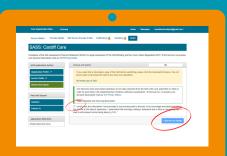

## Step 14

Check the certify box to confirm the information you have provided is accurate

Click submit