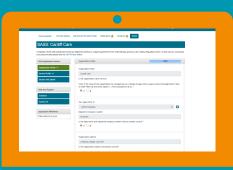

### Getting to know your SASS page

#### Step 4

Most of this section will be pre-populated for you but please make sure the information is correct

Run through each question carefully.

#### Step 5

If the answer is correct click