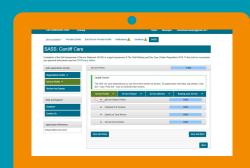

### Getting to know your SASS page

#### Step 4

Most of this section will be pre-populated for you but please make sure the information is correct

Run through each question carefully.

#### Step 5

If the answer is correct click

#### Step 6

If the answer is NOT correct click

When you click you will be prompted to update your details

### Step 7

If you are happy with all the answers

Click

save section

All the services included in your SASS return will be listed here. You must complete all service information before the SASS can be submitted.