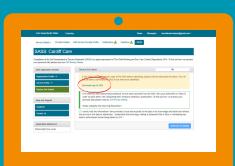

#### Step 13

Ensure you are happy with the information provided in our privacy notice and you are happy to proceed

## Step 14

Check the certify box to confirm the information you have provided is accurate

Click submit