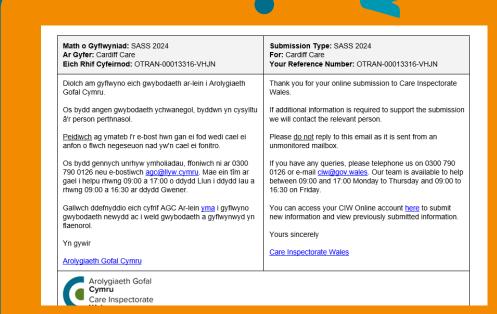

# Well done - your SASS is now complete

You will receive an email to confirm you have completed your SASS. Please keep the email in case you need to contact us about your SASS.