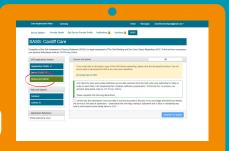

#### Step 11

Click

declare and submit

#### Step 12

You can download a PDF of your SASS before you submit it.

Just click

download copy of SASS