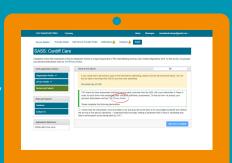

## **Declare and submit**

#### Step 13

Ensure you are happy with the information provided in our privacy notice and you are happy to proceed