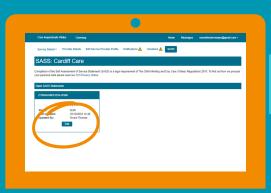

#### Step 11

Click

declare and submit

#### Step 12

You can download a PDF of your SASS before you submit it.

Just click

download copy of SASS

## **Declare and submit**