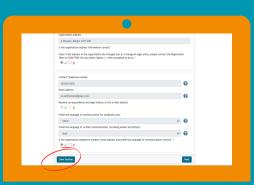

#### Step 6

If the answer is NOT correct click

When you click you will be prompted to update your details

### Step 7

If you are happy with all the answers

Click

save section

All the services included in your SASS return will be listed here. You must complete all service information before the SASS can be submitted.