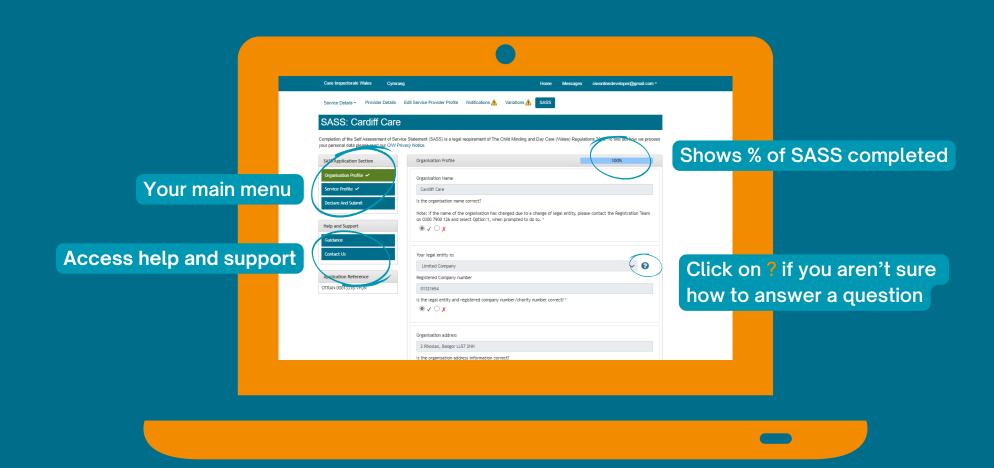

### Getting to know your SASS page

#### Step 4

Most of this section will be pre-populated for you but please make sure the information is correct

Run through each question carefully.

#### Step 5

If the answer is correct click

#### Step 6

If the answer is NOT correct click

When you click you will be prompted to update your details

### Step 7

If you are happy with all the answers

Click

save section

All the services included in your SASS return will be listed here. You must complete all service information before the SASS can be submitted.