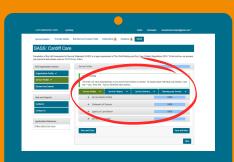

# Service profile

#### Step 9

Click + symbol to view and complete each section

When you click you will be prompted to update your details

#### Step 10

Once you are happy with all your answers

Click

save section