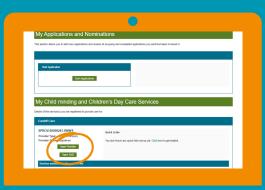

### Step 7

If you are happy with all the answers

Click

save section

All the services included in your SASS return will be listed here. You must complete all service information before the SASS can be submitted.

#### Step 8

Click edit to get started

Each service is split into four sections:

- •
- Service profile
- Service finance
- Service delivery
- Running your service

Each section has a drop down list