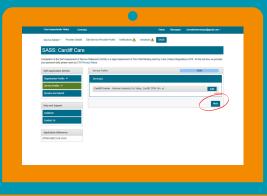

### Step 7

If you are happy with all the answers

Click

save section

All the services included in your SASS return will be listed here. You must complete all service information before the SASS can be submitted.

#### Step 8

Click edit to get started

Each service is split into four sections:

- •
- Service profile
- Service finance
- Service delivery
- Running your service

Each section has a drop down list